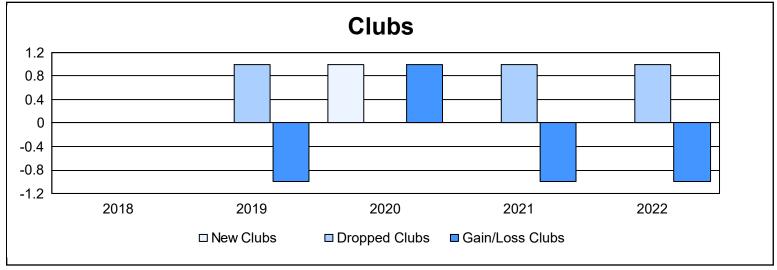

District 111OM As of June 2022 Cumulative

| Year      | New<br>Clubs | Dropped<br>Clubs | Gain/<br>Loss<br>Clubs | New<br>Members | Charter<br>Members | Reinstate<br>Members | Transfer<br>Members | Total<br>Member<br>Added | Total<br>Members<br>Dropped | Gain/<br>Loss<br>Members |
|-----------|--------------|------------------|------------------------|----------------|--------------------|----------------------|---------------------|--------------------------|-----------------------------|--------------------------|
| 2017-2018 | 0            | 0                | 0                      | 66             | 0                  | 2                    | 3                   | 71                       | 80                          | -9                       |
| 2018-2019 | 0            | 1                | -1                     | 75             | 0                  | 1                    | 3                   | 79                       | 106                         | -27                      |
| 2019-2020 | 1            | 0                | 1                      | 57             | 24                 | 0                    | 7                   | 88                       | 83                          | 5                        |
| 2020-2021 | 0            | 1                | -1                     | 58             | 0                  | 1                    | 2                   | 61                       | 81                          | -20                      |
| 2021-2022 | 0            | 1                | -1                     | 56             | 0                  | 1                    | 3                   | 60                       | 78                          | -18                      |
| Average   | 0            | 1                | 0                      | 62             | 5                  | 1                    | 4                   | 72                       | 86                          | -14                      |