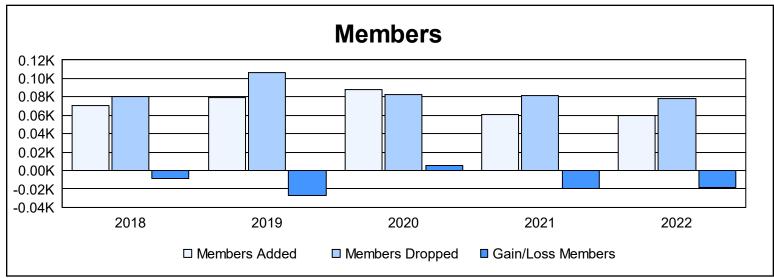

District 111OM As of June 2022 Cumulative

| Year      | New<br>Clubs | Dropped<br>Clubs | Gain/<br>Loss<br>Clubs | New<br>Members | Charter<br>Members | Reinstate<br>Members | Transfer<br>Members | Total<br>Member<br>Added | Total<br>Members<br>Dropped | Gain/<br>Loss<br>Members |
|-----------|--------------|------------------|------------------------|----------------|--------------------|----------------------|---------------------|--------------------------|-----------------------------|--------------------------|
| 2017-2018 | 0            | 0                | 0                      | 66             | 0                  | 2                    | 3                   | 71                       | 80                          | -9                       |
| 2018-2019 | 0            | 1                | -1                     | 75             | 0                  | 1                    | 3                   | 79                       | 106                         | -27                      |
| 2019-2020 | 1            | 0                | 1                      | 57             | 24                 | 0                    | 7                   | 88                       | 83                          | 5                        |
| 2020-2021 | 0            | 1                | -1                     | 58             | 0                  | 1                    | 2                   | 61                       | 81                          | -20                      |
| 2021-2022 | 0            | 1                | -1                     | 56             | 0                  | 1                    | 3                   | 60                       | 78                          | -18                      |
| Average   | 0            | 1                | 0                      | 62             | 5                  | 1                    | 4                   | 72                       | 86                          | -14                      |